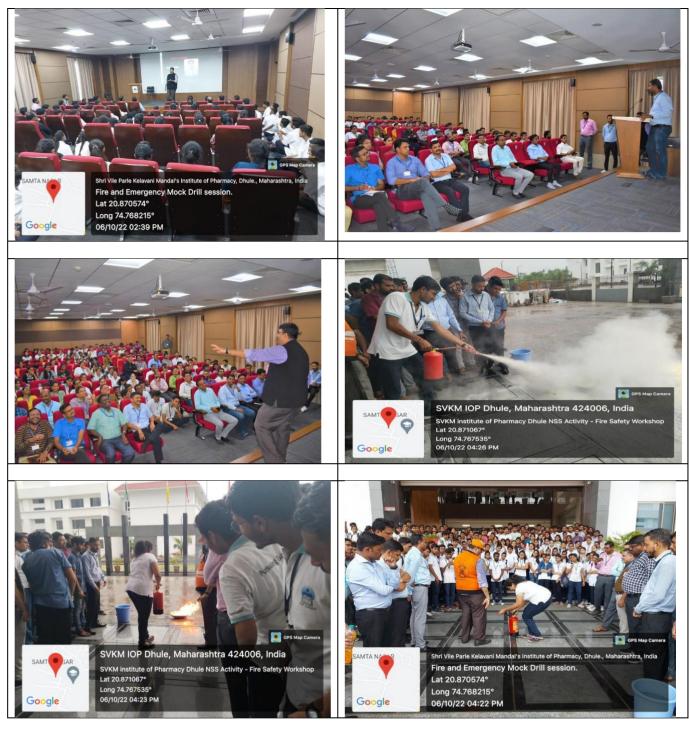

#### Academic Year 2022 - 2023 ACTIVITY REPORT

"Fire Safety and Emergency Mock Drill Workshop"

| Objective                |                                                                                                                   |  |  |
|--------------------------|-------------------------------------------------------------------------------------------------------------------|--|--|
| Objective                | : To provide knowledge so as to understand the origin                                                             |  |  |
|                          | of fires, sources of fires, how to prevent fires from                                                             |  |  |
|                          | occurring and finally what to do if one is faced with                                                             |  |  |
|                          | fire.                                                                                                             |  |  |
| Organizer                | : NSS Unit of SVKM'S Institute of Pharmacy, Dhule                                                                 |  |  |
| Participating Class      | : NSS Volunteers and all students.                                                                                |  |  |
|                          |                                                                                                                   |  |  |
| Number of Participants   | : 268                                                                                                             |  |  |
| Day & Date               | : 06/10/2022                                                                                                      |  |  |
| Time                     | : 9.00 am to 11.00 pm                                                                                             |  |  |
| Venue                    | : SVKM'S Institute of Pharmacy, Dhule                                                                             |  |  |
| Co-ordinator/s           | <ul> <li>Mr. Prashant Deore<br/>Mr. Vishal Burkule<br/>Dr. Bhushan Dravyakar<br/>Mr. Mahendra Khairnar</li> </ul> |  |  |
| Name of Teaching Staff   | : All Staff                                                                                                       |  |  |
| Non-Teaching Staff       | : All Staff                                                                                                       |  |  |
| Brief report on activity | NSS Unit organized workshop on fire safety on 6/10/2022                                                           |  |  |
|                          | at SVKM's Dhule campus in association with East Corp.                                                             |  |  |
|                          | Mumbai. Mr. Jatin Kapadiya delivered a talk on fire                                                               |  |  |
|                          | safety. origin of fires, sources of fires, how to prevent                                                         |  |  |
|                          | fires from occurring and finally what to do if one is                                                             |  |  |
|                          | faced with fire. Emergency mock drill was conducted in                                                            |  |  |
|                          | college premises after training session. Dr. Sameer Goyal                                                         |  |  |
|                          | motivated all for active participation in fire safety training.                                                   |  |  |

#### **Photo Gallery:**

(Mihaizno

Mr. Mahendra V. Khairnar

Dr. Bhushan R. Dravyakar N.S.S. Co-ordinator

Dr. Sameer N. Goyal Principal

STRI

Of Pharmac